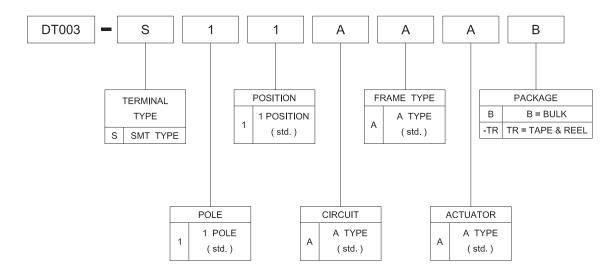

|---------------------------------------------------------|
| POLE - POSITION             | Momentary action , 1P1T                                 |
| CONTACT RATING              | 5 V DC , 1 mA                                           |
| CONTACT RESISTANCE          | 500 mΩ MAX. 5 V DC ; 1 A ,<br>by Method of Voltage DROP |
| INSULATION RESISTANCE       | 100 MΩ MIN. 500 V DC for 1 minute                       |
| DIELECTRIC STRENGTH         | Breakdown is not Allowable ;<br>500 V AC for 1 Minute   |
| OPERATING FORCE             | 50 gf MAX.                                              |
| OPERATING LIFE              | 50,000 cycles                                           |
| OPERATING TEMPERATURE RANGE | -20°C ~ 70°C                                            |

## ► HOW TO ORDER