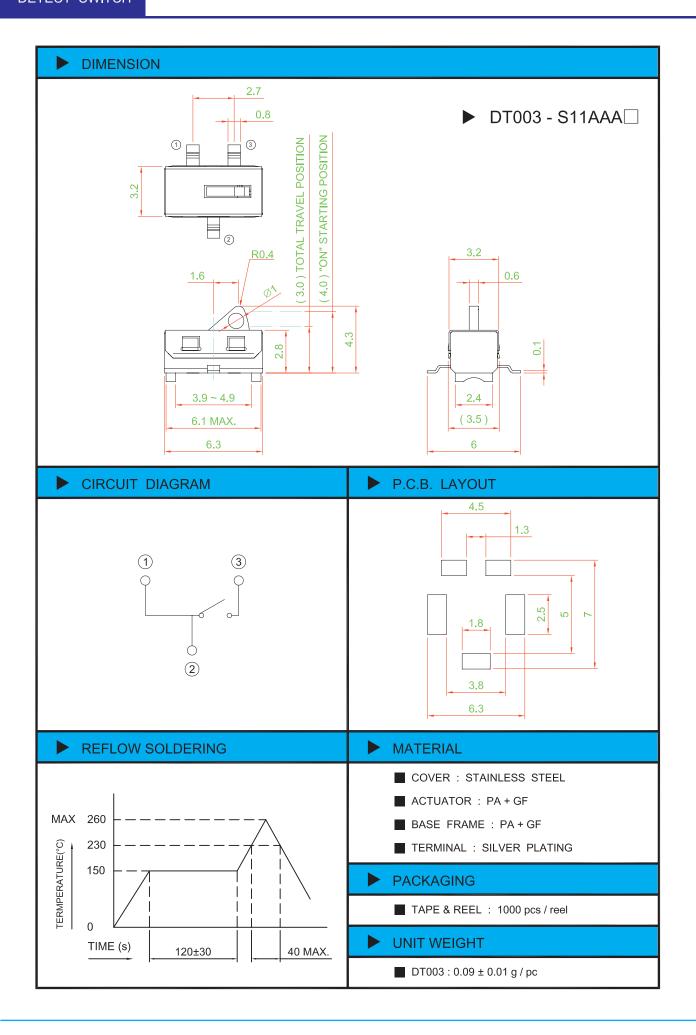

## SPECIFICATIONS

| SWITCH SPECIFICATIONS       |                                                         |
|-----------------------------|---------------------------------------------------------|
| POLE - POSITION             | Momentary action , 1P1T                                 |
| CONTACT RATING              | 5 V DC , 1 mA                                           |
| CONTACT RESISTANCE          | 500 mΩ MAX. 5 V DC ; 1 A ,<br>by Method of Voltage DROP |
| INSULATION RESISTANCE       | 100 MΩ MIN. 500 V DC for 1 minute                       |
| DIELECTRIC STRENGTH         | Breakdown is not Allowable ;<br>500 V AC for 1 Minute   |
| OPERATING FORCE             | 50 gf MAX.                                              |
| OPERATING LIFE              | 50,000 cycles                                           |
| OPERATING TEMPERATURE RANGE | -20°C ~ 70°C                                            |